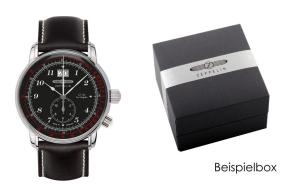

## Zeppelin men's watch 8644-2 Specifications

**BUY NOW** 

This document contains all the specifications for the Zeppelin 8644-2 men's watch. We at the <code>DIALANDO®</code> watch store offer a large selection of authentic watches from the best watch brands in the world.

https://www.dialando.lv/

| PRODUCT INFORMATION |               |  |
|---------------------|---------------|--|
| EAN                 | 4041338864427 |  |
| Gender              | Men           |  |
| Brand               | Zeppelin      |  |
| Collection          | Graf Zeppelin |  |
| Warranty [years]    | 2             |  |

| PRODUCT EXECUTION             |                                                  |
|-------------------------------|--------------------------------------------------|
| Display Type                  | Analogue                                         |
| Movement type                 | Quartz (Battery)                                 |
| Movement Name                 | Ronda / 6203                                     |
| Functions                     | Hour / Second / Minute / Date / Second time zone |
| MEASURES                      |                                                  |
| Case width [mm]               | 43                                               |
| Case thickness [mm]           | 12                                               |
| Lug width [mm]                | 22                                               |
| Max. wrist circumference [mm] | 220                                              |

| MATERIAL & COLOUR  |                                  |
|--------------------|----------------------------------|
| Strap Material     | Real leather                     |
| Strap Colour       | Black                            |
| Case Material      | Stainless steel                  |
| Case Colour        | Silver                           |
| Case Surface       | Polished / Matted                |
| Colour of the dial | Black                            |
| Glass              | Mineral glass                    |
| DETAILS            |                                  |
| Bezel              | Fixed                            |
| Case Bottom        | Stainless steel bottom (screwed) |
| Clasp              | Pin buckle                       |
| Water resistant    | 5 ATM                            |