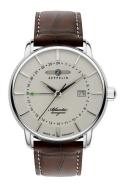

## Zeppelin men's watch 8442-5 Specifications

**BUY NOW** 

This document contains all the specifications for the Zeppelin Atlantic Quarz GMT 8442-5 men's watch. We at the DIALANDO® watch store offer a large selection of authentic watches from the best watch brands in the world.

| MATERIAL & COLOUR  |                 |
|--------------------|-----------------|
| Strap Material     | Real leather    |
| Strap Colour       | Brown           |
| Case Material      | Stainless steel |
| Case Colour        | Silver          |
| Case Surface       | Polished        |
| Colour of the dial | Beige           |
| Glass              | Mineral glass   |
|                    |                 |
| DETAILS            |                 |
| Bazal              | Eivad           |