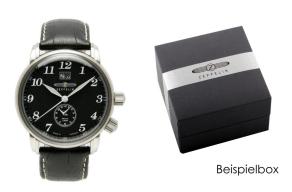

## Zeppelin men's watch 7644-2 Specifications

**BUY NOW** 

This document contains all the specifications for the Zeppelin Graf Zeppelin 7644-2 men's watch. We at the DIALANDO® watch store offer a large selection of authentic watches from the best watch brands in the world.

https://www.dialando.lv/

Water resistant

| PRODUCT INFORMATION |               |
|---------------------|---------------|
| EAN                 | 4041338764420 |
| Gender              | Men           |
| Brand               | Zeppelin      |
| Collection          | Graf Zeppelin |
| Warranty [years]    | 2             |

| PRODUCT EXECUTION   |                                                  |
|---------------------|--------------------------------------------------|
| Display Type        | Analogue                                         |
| Movement type       | Quartz (Battery)                                 |
| Movement Name       | 6203 / Ronda                                     |
| Functions           | Minute / Date / Second time zone / Hour / Second |
| MEASURES            |                                                  |
| Case width [mm]     | 43                                               |
| Case thickness [mm] | 12                                               |
|                     |                                                  |
| Lug width [mm]      | 22                                               |

| MATERIAL & COLOUR  |                                  |
|--------------------|----------------------------------|
| Strap Material     | Real leather                     |
| Strap Colour       | Black                            |
| Case Material      | Stainless steel                  |
| Case Colour        | Silver                           |
| Case Surface       | Polished / Matted                |
| Colour of the dial | Black                            |
| Glass              | Mineral glass                    |
| DETAILS            |                                  |
| Bezel              | Fixed                            |
| Case Bottom        | Stainless steel bottom (screwed) |
| Clasp              | Pin buckle                       |