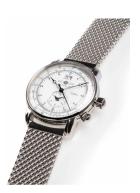

## Zeppelin men's watch 7640M-1 Specifications

**BUY NOW** 

This document contains all the specifications for the Zeppelin 100 Jahre Zeppelin 7640M-1 men's watch. We at the DIALANDO® watch store offer a large selection of authentic watches from the best watch brands in the world.

| PRODUCT EXECUTION |                                                  |
|-------------------|--------------------------------------------------|
| Display Type      | Analogue                                         |
| Movement type     | Quartz (Battery)                                 |
| Functions         | Second / Minute / Date / Second time zone / Hour |

| MEASURES                      |     |
|-------------------------------|-----|
| Case width [mm]               | 43  |
| Case thickness [mm]           | 12  |
| Lug width [mm]                | 22  |
| Max. wrist circumference [mm] | 200 |

| MATERIAL & COLOUR  |                   |
|--------------------|-------------------|
| Strap Material     | Stainless steel   |
| Strap Colour       | Silver            |
| Case Material      | Stainless steel   |
| Case Colour        | Silver            |
| Case Surface       | Matted / Polished |
| Colour of the dial | White             |
| Glass              | Mineral glass     |
| DETAILS            |                   |

| DETAILS         |                                  |
|-----------------|----------------------------------|
| Bezel           | Fixed                            |
| Case Bottom     | Stainless steel bottom (screwed) |
| Clasp           | Folding clasp                    |
| Water resistant | 5 ATM                            |