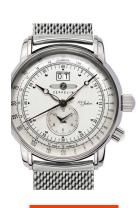

## Zeppelin men's watch 7640M-1 Specifications

**BUY NOW** 

This document contains all the specifications for the Zeppelin 100 Jahre Zeppelin 7640M-1 men's watch. We at the DIALANDO® watch store offer a large selection of authentic watches from the best watch brands in the world.

| PRODUCT EXECUTION |                                                  |
|-------------------|--------------------------------------------------|
| Display Type      | Analogue                                         |
| Movement type     | Quartz (Battery)                                 |
| Functions         | Second / Minute / Date / Second time zone / Hour |

| MEASURES                      |     |
|-------------------------------|-----|
| Case width [mm]               | 43  |
| Case thickness [mm]           | 12  |
| Lug width [mm]                | 22  |
| Max. wrist circumference [mm] | 200 |

| MATERIAL & COLOUR  |                   |
|--------------------|-------------------|
| Strap Material     | Stainless steel   |
| Strap Colour       | Silver            |
| Case Material      | Stainless steel   |
| Case Colour        | Silver            |
| Case Surface       | Matted / Polished |
| Colour of the dial | White             |
| Glass              | Mineral glass     |
| DETAILS            |                   |

| DETAILS         |                                  |
|-----------------|----------------------------------|
| Bezel           | Fixed                            |
| Case Bottom     | Stainless steel bottom (screwed) |
| Clasp           | Folding clasp                    |
| Water resistant | 5 ATM                            |