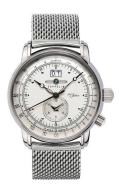

## Zeppelin men's watch 7640M-1 Specifications

**BUY NOW** 

This document contains all the specifications for the Zeppelin 100 Jahre Zeppelin 7640M-1 men's watch. We at the DIALANDO® watch store offer a large selection of authentic watches from the best watch brands in the world.

| PRODUCT EXECUTION |                                                  |
|-------------------|--------------------------------------------------|
| Display Type      | Analogue                                         |
| Movement type     | Quartz (Battery)                                 |
| Functions         | Second / Minute / Date / Second time zone / Hour |

| MEASURES                      |     |
|-------------------------------|-----|
| Case width [mm]               | 43  |
| Case thickness [mm]           | 12  |
| Lug width [mm]                | 22  |
| Max. wrist circumference [mm] | 200 |

| MATERIAL & COLOUR  |                   |
|--------------------|-------------------|
| Strap Material     | Stainless steel   |
| Strap Colour       | Silver            |
| Case Material      | Stainless steel   |
| Case Colour        | Silver            |
| Case Surface       | Matted / Polished |
| Colour of the dial | White             |
| Glass              | Mineral glass     |
| DETAILS            |                   |

| DETAILS         |                                  |
|-----------------|----------------------------------|
| Bezel           | Fixed                            |
| Case Bottom     | Stainless steel bottom (screwed) |
| Clasp           | Folding clasp                    |
| Water resistant | 5 ATM                            |