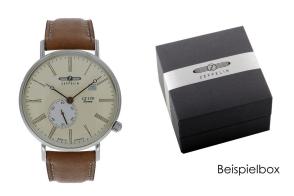

## Zeppelin men's watch 7134-5 Specifications

**BUY NOW** 

This document contains all the specifications for the Zeppelin Rome 7134-5 men's watch. We at the DIALANDO® watch store offer a large selection of authentic watches from the best watch brands in the world.

| MATERIAL & COLOUR  |                                        |
|--------------------|----------------------------------------|
| Strap Material     | Real leather                           |
| Strap Colour       | Brown                                  |
| Case Material      | Stainless steel                        |
| Case Colour        | Silver                                 |
| Case Surface       | Matted / Polished                      |
| Colour of the dial | Cream                                  |
| Glass              | Mineral glass                          |
|                    |                                        |
|                    |                                        |
| DETAILS            |                                        |
| DETAILS Bezel      | Fixed                                  |
|                    | Fixed Stainless steel bottom (pressed) |
| Bezel              |                                        |