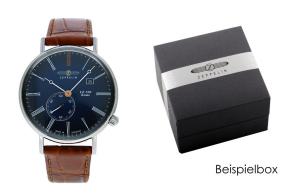

## Zeppelin men's watch 7134-3 Specifications

**BUY NOW** 

This document contains all the specifications for the Zeppelin Rome 7134-3 men's watch. We at the DIALANDO® watch store offer a large selection of authentic watches from the best watch brands in the world.

| MATERIAL & COLOUR  |                                  |
|--------------------|----------------------------------|
| Strap Material     | Real leather                     |
| Strap Colour       | Brown                            |
| Case Material      | Stainless steel                  |
| Case Colour        | Silver                           |
| Case Surface       | Matted / Polished                |
| Colour of the dial | Blue                             |
| Glass              | Mineral glass                    |
| DETAILS            |                                  |
| Bezel              | Fixed                            |
| Case Bottom        | Stainless steel bottom (pressed) |
| Clasp              | Pin buckle                       |
| Water resistant    | 5 ATM                            |