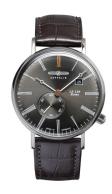

## Zeppelin men's watch 7134-2 Specifications

**BUY NOW** 

This document contains all the specifications for the Zeppelin LZ120 Rome Quarz - 7134-2 men's watch. We at the DIALANDO® watch store offer a large selection of authentic watches from the best watch brands in the world.

https://www.dialando.lv/

| PRODUCT INFORMATION |                          |
|---------------------|--------------------------|
| EAN                 | 4041338713428            |
| Gender              | Men                      |
| Brand               | Zeppelin                 |
| Collection          | LZ120 Rome Quarz - 41 mm |
| Warranty [years]    | 2                        |

| PRODUCT EXECUTION         |                               |
|---------------------------|-------------------------------|
| Display Type              | Analogue                      |
| Movement type             | Quartz (Battery)              |
| Movement Name             | 6004.D / Swiss Made / Ronda   |
| Functions                 | Second / Minute / Date / Hour |
|                           |                               |
| MEASURES                  |                               |
| MEASURES  Case width [mm] | 41                            |
|                           | 41                            |
| Case width [mm]           |                               |

| MATERIAL & COLOUR  |                                  |
|--------------------|----------------------------------|
| Strap Material     | Real leather                     |
| Strap Colour       | Grey                             |
| Case Material      | Stainless steel                  |
| Case Colour        | Silver                           |
| Case Surface       | Polished                         |
| Colour of the dial | Grey                             |
| Glass              | Mineral glass                    |
| DETAILS            |                                  |
| Bezel              | Fixed                            |
| Case Bottom        | Stainless steel bottom (screwed) |
| Clasp              | Pin buckle                       |