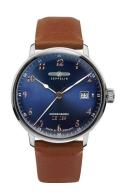

## Zeppelin men's watch 7048-3 Specifications

**BUY NOW** 

This document contains all the specifications for the Zeppelin LZ129 Hindenburg Quarz 7048-3 men's watch. We at the DIALANDO® watch store offer a large selection of authentic watches from the best watch brands in the world.

| PRODUCT EXECUTION             |                               |
|-------------------------------|-------------------------------|
| Display Type                  | Analogue                      |
| Movement type                 | Quartz (Battery)              |
| Movement Name                 | Ronda / 515 / Swiss Made      |
| Functions                     | Hour / Second / Minute / Date |
|                               |                               |
| MEASURES                      |                               |
| Case width [mm]               | 40                            |
| Case thickness [mm]           | 9                             |
| Lug width [mm]                | 20                            |
| Max. wrist circumference [mm] | 215                           |

| MATERIAL & COLOUR  |                 |
|--------------------|-----------------|
| Strap Material     | Real leather    |
| Strap Colour       | Brown           |
| Case Material      | Stainless steel |
| Case Colour        | Silver          |
| Case Surface       | Polished        |
| Colour of the dial | Blue            |
| Glass              | Mineral glass   |
|                    |                 |
| DETAILS            |                 |
| Bezel              | Fixed           |

Stainless steel bottom (screwed)

Pin buckle

3 ATM