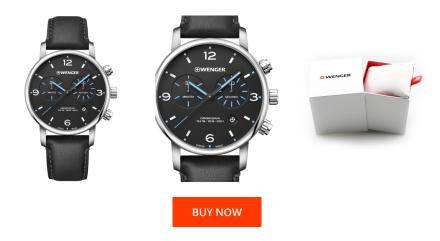

## Wenger men's watch 01.1743.120 Specifications

This document contains all the specifications for the Wenger Urban Metropolitan 01.1743.120 men's watch. We at the DIALANDO® watch store offer a large selection of authentic watches from the best watch brands in the world. https://www.dialando.lv/

| PRODUCT EXECUTION |                                             |
|-------------------|---------------------------------------------|
| Display Type      | Analogue                                    |
| Movement type     | Quartz (Battery)                            |
| Movement Name     | Z50 / Ronda                                 |
| Functions         | Hour / Second / Minute / Date / Chronograph |

| MEASURES                      |     |
|-------------------------------|-----|
| Case width [mm]               | 44  |
| Case thickness [mm]           | 12  |
| Lug width [mm]                | 22  |
| Max. wrist circumference [mm] | 220 |

| MATERIAL & COLOUR  |                                  |
|--------------------|----------------------------------|
| Strap Material     | Real leather                     |
| Strap Colour       | Black                            |
| Case Material      | Stainless steel                  |
| Case Colour        | Silver                           |
| Case Surface       | Polished / Matted                |
| Colour of the dial | Black                            |
| Glass              | Sapphire glass                   |
| DETAILS            |                                  |
| Bezel              | Fixed                            |
| Case Bottom        | Stainless steel bottom (screwed) |