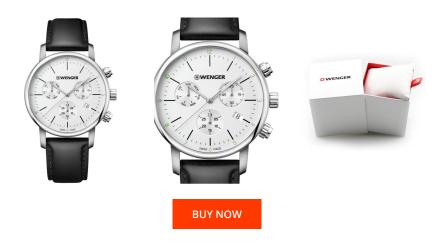

## Wenger men's watch 01.1743.118 Specifications

This document contains all the specifications for the Wenger Urban Klassik 01.1743.118 men's watch. We at the DIALANDO® watch store offer a large selection of authentic watches from the best watch brands in the world. https://www.dialando.lv/

| PRODUCT INFORMATION |               |  |
|---------------------|---------------|--|
| EAN                 | 7630000734822 |  |
| Gender              | Men           |  |
| Brand               | Wenger        |  |
| Collection          | Urban Klassik |  |
| Warranty [years]    | 2             |  |

| PRODUCT EXECUTION |                                             |
|-------------------|---------------------------------------------|
| Display Type      | Analogue                                    |
| Movement type     | Quartz (Battery)                            |
| Movement Name     | Z60 / Ronda                                 |
| Functions         | Minute / Date / Chronograph / Hour / Second |

| MEASURES                      |     |
|-------------------------------|-----|
| Case width [mm]               | 44  |
| Case thickness [mm]           | 12  |
| Lug width [mm]                | 22  |
| Max. wrist circumference [mm] | 220 |

| MATERIAL & COLOUR  |                   |
|--------------------|-------------------|
| Strap Material     | Real leather      |
| Strap Colour       | Black             |
| Case Material      | Stainless steel   |
| Case Colour        | Silver            |
| Case Surface       | Polished / Matted |
| Colour of the dial | Silver            |
| Glass              | Sapphire glass    |
|                    |                   |
|                    |                   |

| DETAILS         |                                   |
|-----------------|-----------------------------------|
| Bezel           | Fixed                             |
| Case Bottom     | Stainless steel bottom (screwed)  |
| Clasp           | Pin buckle                        |
| Lighting        | Luminous hands / Luminous indexes |
| Water resistant | 10 ATM                            |