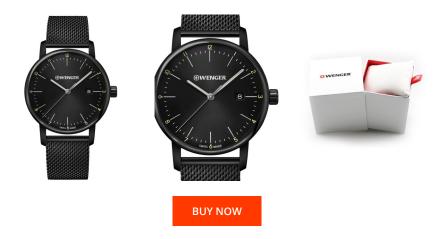

## Wenger men's watch 01.1741.137 Specifications

This document contains all the specifications for the Wenger Urban Klassik 01.1741.137 men's watch. We at the DIALANDO® watch store offer a large selection of authentic watches from the best watch brands in the world.

| MATERIAL & COLOUR  |                   |
|--------------------|-------------------|
| Strap Material     | Stainless steel   |
| Strap Colour       | Black             |
| Case Material      | Stainless steel   |
| Case Colour        | Black             |
| Case Surface       | Polished / Matted |
| Colour of the dial | Black             |
| Glass              | Sapphire glass    |
|                    |                   |
|                    |                   |