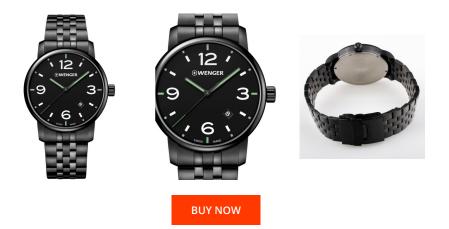

## **DIALANDO**<sup>®</sup>

Wenger men's watch 01.1741.119 Specifications

This document contains all the specifications for the Wenger Urban Metropolitan 01.1741.119 men's watch. We at the DIALANDO<sup>®</sup> watch store offer a large selection of authentic watches from the best watch brands in the world. https://www.dialando.lv/

| PRODUCT INFORMATION |                    |  |
|---------------------|--------------------|--|
| EAN                 | 7630000730695      |  |
| Gender              | Men                |  |
| Brand               | Wenger             |  |
| Collection          | Urban Metropolitan |  |
| Warranty [years]    | 2                  |  |

| PRODUCT EXECUTION |                               |
|-------------------|-------------------------------|
| Display Type      | Analogue                      |
| Movement type     | Quartz (Battery)              |
| Functions         | Hour / Second / Minute / Date |

| MATERIAL & COLOUR  |                                   |
|--------------------|-----------------------------------|
| Strap Material     | Stainless steel                   |
| Strap Colour       | Black                             |
| Case Material      | Stainless steel                   |
| Case Colour        | Black                             |
| Case Surface       | Polished / Matted                 |
| Colour of the dial | Black                             |
| Glass              | Sapphire glass                    |
| DETAILS            |                                   |
| Bezel              | Fixed                             |
| Case Bottom        | Stainless steel bottom (screwed)  |
| Clasp              | Folding clasp                     |
| Lighting           | Luminous hands / Luminous indexes |
| Water resistant    | 10 ATM                            |

## MEASURES

| Case width [mm]                  | 42  |
|----------------------------------|-----|
| Case thickness [mm]              | 9   |
| Lug width [mm]                   | 21  |
| Max. wrist<br>circumference [mm] | 220 |