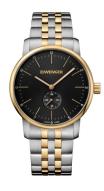

https://www.dialando.lv/

| PRODUCT INFORMATION |               |  |
|---------------------|---------------|--|
| EAN                 | 7630000726919 |  |
| Gender              | Men           |  |
| Brand               | Wenger        |  |
| Collection          | Urban Classic |  |
| Warranty (years)    | 2             |  |

| PRODUCT EXECUTION |                               |
|-------------------|-------------------------------|
| Display Type      | Analogue                      |
| Movement type     | Quartz (Battery)              |
| Functions         | Minute / Date / Hour / Second |

| MEASURES                      |     |
|-------------------------------|-----|
| Case width [mm]               | 44  |
| Case thickness [mm]           | 10  |
| Lug width [mm]                | 21  |
| Max. wrist circumference [mm] | 220 |

| MATERIAL & COLOUR  |                   |
|--------------------|-------------------|
| Strap Material     | Stainless steel   |
| Strap Colour       | Silver / Gold     |
| Case Material      | Stainless steel   |
| Case Colour        | Silver / Gold     |
| Case Surface       | Polished / Matted |
| Colour of the dial | Black             |
| Glass              | Sapphire glass    |
|                    |                   |
|                    |                   |

| DETAILS         |                                   |
|-----------------|-----------------------------------|
| Bezel           | Fixed                             |
| Case Bottom     | Stainless steel bottom (screwed)  |
| Clasp           | Pin buckle                        |
| Lighting        | Luminous indexes / Luminous hands |
| Water resistant | 10 ATM                            |