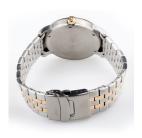

| MATERIAL & COLOUR  |                   |
|--------------------|-------------------|
| Strap Material     | Stainless steel   |
| Strap Colour       | Silver / Gold     |
| Case Material      | Stainless steel   |
| Case Colour        | Silver / Gold     |
| Case Surface       | Polished / Matted |
| Colour of the dial | Black             |
| Glass              | Sapphire glass    |
|                    |                   |
|                    |                   |

| DETAILS         |                                   |
|-----------------|-----------------------------------|
| Bezel           | Fixed                             |
| Case Bottom     | Stainless steel bottom (screwed)  |
| Clasp           | Pin buckle                        |
| Lighting        | Luminous indexes / Luminous hands |
| Water resistant | 10 ATM                            |