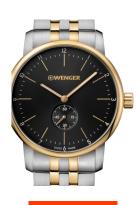

https://www.dialando.lv/

| PRODUCT INFORMATION |               |  |
|---------------------|---------------|--|
| EAN                 | 7630000726919 |  |
| Gender              | Men           |  |
| Brand               | Wenger        |  |
| Collection          | Urban Classic |  |
| Warranty (years)    | 2             |  |

| PRODUCT EXECUTION |                               |
|-------------------|-------------------------------|
| Display Type      | Analogue                      |
| Movement type     | Quartz (Battery)              |
| Functions         | Minute / Date / Hour / Second |

| MEASURES                      |     |
|-------------------------------|-----|
| Case width [mm]               | 44  |
| Case thickness [mm]           | 10  |
| Lug width [mm]                | 21  |
| Max. wrist circumference [mm] | 220 |

| MATERIAL & COLOUR  |                   |
|--------------------|-------------------|
| Strap Material     | Stainless steel   |
| Strap Colour       | Silver / Gold     |
| Case Material      | Stainless steel   |
| Case Colour        | Silver / Gold     |
| Case Surface       | Polished / Matted |
| Colour of the dial | Black             |
| Glass              | Sapphire glass    |
|                    |                   |
|                    |                   |

| DETAILS         |                                   |
|-----------------|-----------------------------------|
| Bezel           | Fixed                             |
| Case Bottom     | Stainless steel bottom (screwed)  |
| Clasp           | Pin buckle                        |
| Lighting        | Luminous indexes / Luminous hands |
| Water resistant | 10 ATM                            |