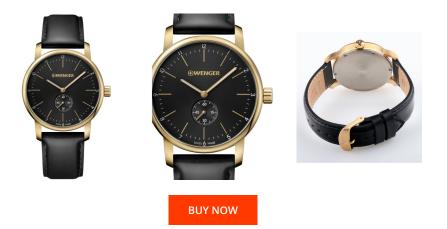

## **DIALANDO**<sup>®</sup>

Wenger men's watch 01.1741.101 Specifications

This document contains all the specifications for the Wenger Urban Classic 01.1741.101 men's watch. We at the DIALANDO<sup>®</sup> watch store offer a large selection of authentic watches from the best watch brands in the world. https://www.dialando.lv/

MATERIAL & COLOUR

| PRODUCT INFORMATION |               |  |
|---------------------|---------------|--|
| EAN                 | 7630000726940 |  |
| Gender              | Men           |  |
| Brand               | Wenger        |  |
| Collection          | Urban Classic |  |
| Warranty [years]    | 2             |  |

| Strap Material                | Real leather                                   |
|-------------------------------|------------------------------------------------|
| Strap Colour                  | Black                                          |
| Case Material                 | Stainless steel                                |
| Case Colour                   | Gold                                           |
| Case Surface                  | Polished / Matted                              |
| Colour of the dial            | Black                                          |
| Glass                         | Sapphire glass                                 |
|                               |                                                |
| DETAILS                       |                                                |
| DETAILS<br>Bezel              | Fixed                                          |
|                               | Fixed<br>Stainless steel bottom (screwed)      |
| Bezel                         |                                                |
| Bezel<br>Case Bottom          | Stainless steel bottom (screwed)               |
| Bezel<br>Case Bottom<br>Clasp | Stainless steel bottom (screwed)<br>Pin buckle |