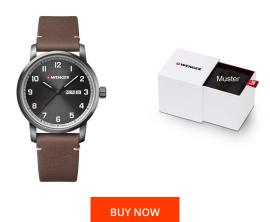

## Wenger men's watch 01.1541.122 Specifications

This document contains all the specifications for the Wenger Attitude 01.1541.122 men's watch. We at the DIALANDO® watch store offer a large selection of authentic watches from the best watch brands in the world.

| MEASURES            |    |  |  |  |
|---------------------|----|--|--|--|
| Case width [mm]     | 42 |  |  |  |
| Case thickness [mm] | 10 |  |  |  |

| MATERIAL & COLOUR  |                                                     |
|--------------------|-----------------------------------------------------|
| Strap Material     | Calf leather                                        |
| Strap Colour       | Brown                                               |
| Case Material      | Stainless steel                                     |
| Case Colour        | Grey                                                |
| Case Surface       | Matted                                              |
| Colour of the dial | Grey                                                |
| Glass              | Mineral glass with sapphire coating / Mineral glass |
| DETAILS            |                                                     |

| DETAILS         |                                   |
|-----------------|-----------------------------------|
| Bezel           | Fixed                             |
| Case Bottom     | Screwed / Stainless steel bottom  |
| Clasp           | Buckle                            |
| Lighting        | Luminous indexes / Luminous hands |
| Water resistant | 10 ATM                            |