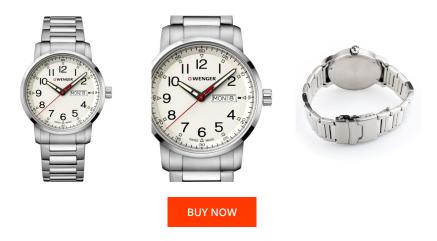

## Wenger men's watch 01.1541.108 Specifications

This document contains all the specifications for the Wenger Attitude 01.1541.108 men's watch. We at the DIALANDO® watch store offer a large selection of authentic watches from the best watch brands in the world.

https://www.dialando.lv/

| PRODUCT INFORMATION |               |  |
|---------------------|---------------|--|
| EAN                 | 7630000727367 |  |
| Gender              | Men           |  |
| Brand               | Wenger        |  |
| Collection          | Attitude      |  |
| Warranty [years]    | 2             |  |

| PRODUCT EXECUTION |                                                 |
|-------------------|-------------------------------------------------|
| Display Type      | Analogue                                        |
| Movement type     | Quartz (Battery)                                |
| Movement Name     | Ronda / 517                                     |
| Functions         | Hour / Second / Minute / Date / Day of the week |

| MEASURES                      |     |
|-------------------------------|-----|
| Case width [mm]               | 42  |
| Case thickness [mm]           | 9   |
| Lug width [mm]                | 22  |
| Max. wrist circumference [mm] | 220 |

| MATERIAL & COLOUR  |                   |
|--------------------|-------------------|
| Strap Material     | Stainless steel   |
| Strap Colour       | Silver            |
| Case Material      | Stainless steel   |
| Case Colour        | Silver            |
| Case Surface       | Polished / Matted |
| Colour of the dial | White             |
| Glass              | Sapphire glass    |
|                    |                   |
| DETAILS            |                   |
| Rezel              | Fixed             |

| DETAILS         |                                   |
|-----------------|-----------------------------------|
| Bezel           | Fixed                             |
| Case Bottom     | Stainless steel bottom (screwed)  |
| Clasp           | Folding clasp                     |
| Lighting        | Luminous hands / Luminous indexes |
| Water resistant | 10 ATM                            |