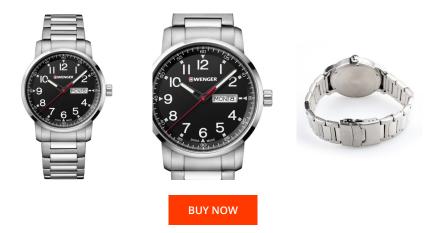

| PRODUCT INFORMATION |               |  |
|---------------------|---------------|--|
| EAN                 | 7630000727350 |  |
| Gender              | Men           |  |
| Brand               | Wenger        |  |
| Collection          | Attitude      |  |
| Warranty [years]    | 2             |  |

| PRODUCT EXECUTION |                                                 |
|-------------------|-------------------------------------------------|
| Display Type      | Analogue                                        |
| Movement type     | Quartz (Battery)                                |
| Functions         | Date / Day of the week / Hour / Second / Minute |

| MATERIAL & COLOUR  |                                   |
|--------------------|-----------------------------------|
| Strap Material     | Stainless steel                   |
| Strap Colour       | Silver                            |
| Case Material      | Stainless steel                   |
| Case Colour        | Silver                            |
| Case Surface       | Polished / Matted                 |
| Colour of the dial | Black                             |
| Glass              | Sapphire glass                    |
| DETAILS            |                                   |
| Bezel              | Fixed                             |
| Case Bottom        | Stainless steel bottom (screwed)  |
| Clasp              | Pin buckle                        |
| Lighting           | Luminous hands / Luminous indexes |
| Water resistant    | 10 ATM                            |

## MEASURES

| Case width [mm]                  | 42  |
|----------------------------------|-----|
| Case thickness [mm]              | 9   |
| Lug width [mm]                   | 22  |
| Max. wrist<br>circumference [mm] | 220 |