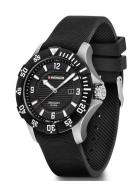

https://www.dialando.lv/

| PRODUCT INFORMATION |                             |
|---------------------|-----------------------------|
| EAN                 | 7611160093844               |
| Gender              | Men                         |
| Brand               | Wenger                      |
| Collection          | Seaforce Diver 200M - 43 mm |
| Warranty [vears]    | 2                           |

| PRODUCT EXECUTION |                               |
|-------------------|-------------------------------|
| Display Type      | Analogue                      |
| Movement type     | Quartz (Battery)              |
| Movement Name     | 515 / Ronda                   |
| Functions         | Hour / Date / Minute / Second |

| MEASURES                      |     |
|-------------------------------|-----|
| Case width [mm]               | 43  |
| Case thickness [mm]           | 12  |
| Lug width [mm]                | 22  |
| Max. wrist circumference [mm] | 210 |

| MATERIAL & COLOUR  |                                     |
|--------------------|-------------------------------------|
| Strap Material     | Silicone                            |
| Strap Colour       | Black                               |
| Case Material      | Stainless steel                     |
| Case Colour        | Black / Silver                      |
| Case Surface       | Matted                              |
| Colour of the dial | Black                               |
| Glass              | Mineral glass with sapphire coating |

| DETAILS         |                                   |
|-----------------|-----------------------------------|
| Bezel           | Left side / Rotatable             |
| Case Bottom     | Stainless steel bottom (screwed)  |
| Crown           | Screwed                           |
| Clasp           | Pin buckle                        |
| Lighting        | Luminous indexes / Luminous hands |
| Water resistant | 20 ATM                            |