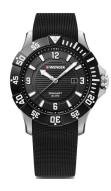

https://www.dialando.lv/

| PRODUCT INFORMATION |                             |
|---------------------|-----------------------------|
| EAN                 | 7611160093844               |
| Gender              | Men                         |
| Brand               | Wenger                      |
| Collection          | Seaforce Diver 200M - 43 mm |
| Warranty [vears]    | 2                           |

| PRODUCT EXECUTION |                               |
|-------------------|-------------------------------|
| Display Type      | Analogue                      |
| Movement type     | Quartz (Battery)              |
| Movement Name     | 515 / Ronda                   |
| Functions         | Hour / Date / Minute / Second |

| MEASURES                      |     |
|-------------------------------|-----|
| Case width [mm]               | 43  |
| Case thickness [mm]           | 12  |
| Lug width [mm]                | 22  |
| Max. wrist circumference [mm] | 210 |

| MATERIAL & COLOUR  |                                     |
|--------------------|-------------------------------------|
| Strap Material     | Silicone                            |
| Strap Colour       | Black                               |
| Case Material      | Stainless steel                     |
| Case Colour        | Black / Silver                      |
| Case Surface       | Matted                              |
| Colour of the dial | Black                               |
| Glass              | Mineral glass with sapphire coating |

| DETAILS         |                                   |
|-----------------|-----------------------------------|
| Bezel           | Left side / Rotatable             |
| Case Bottom     | Stainless steel bottom (screwed)  |
| Crown           | Screwed                           |
| Clasp           | Pin buckle                        |
| Lighting        | Luminous indexes / Luminous hands |
| Water resistant | 20 ATM                            |