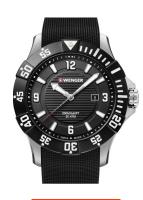

https://www.dialando.lv/

| PRODUCT INFORMATION |                             |
|---------------------|-----------------------------|
| EAN                 | 7611160093844               |
| Gender              | Men                         |
| Brand               | Wenger                      |
| Collection          | Seaforce Diver 200M - 43 mm |
| Warranty [vears]    | 2                           |

| PRODUCT EXECUTION |                               |
|-------------------|-------------------------------|
| Display Type      | Analogue                      |
| Movement type     | Quartz (Battery)              |
| Movement Name     | 515 / Ronda                   |
| Functions         | Hour / Date / Minute / Second |

| MEASURES                      |     |
|-------------------------------|-----|
| Case width [mm]               | 43  |
| Case thickness [mm]           | 12  |
| Lug width [mm]                | 22  |
| Max. wrist circumference [mm] | 210 |

| MATERIAL & COLOUR  |                                     |
|--------------------|-------------------------------------|
| Strap Material     | Silicone                            |
| Strap Colour       | Black                               |
| Case Material      | Stainless steel                     |
| Case Colour        | Black / Silver                      |
| Case Surface       | Matted                              |
| Colour of the dial | Black                               |
| Glass              | Mineral glass with sapphire coating |

| DETAILS         |                                   |
|-----------------|-----------------------------------|
| Bezel           | Left side / Rotatable             |
| Case Bottom     | Stainless steel bottom (screwed)  |
| Crown           | Screwed                           |
| Clasp           | Pin buckle                        |
| Lighting        | Luminous indexes / Luminous hands |
| Water resistant | 20 ATM                            |