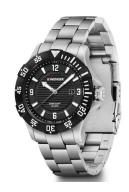

https://www.dialando.lv/

| PRODUCT INFORMATION |                             |
|---------------------|-----------------------------|
| EAN                 | 7611160093837               |
| Gender              | Men                         |
| Brand               | Wenger                      |
| Collection          | Seaforce Diver 200M - 43 mm |
| Warranty [vears]    | 2                           |

| PRODUCT EXECUTION |                               |
|-------------------|-------------------------------|
| Display Type      | Analogue                      |
| Movement type     | Quartz (Battery)              |
| Movement Name     | 515 / Ronda                   |
| Functions         | Second / Hour / Date / Minute |

| MEASURES                      |     |
|-------------------------------|-----|
| Case width [mm]               | 43  |
| Case thickness [mm]           | 12  |
| Lug width [mm]                | 22  |
| Max. wrist circumference [mm] | 210 |

| MATERIAL & COLOUR  |                                     |
|--------------------|-------------------------------------|
| Strap Material     | Stainless steel                     |
| Strap Colour       | Silver                              |
| Case Material      | Stainless steel                     |
| Case Colour        | Black / Silver                      |
| Case Surface       | Matted                              |
| Colour of the dial | Black                               |
| Glass              | Mineral glass with sapphire coating |

| DETAILS         |                                   |
|-----------------|-----------------------------------|
| Bezel           | Rotatable / Left side             |
| Case Bottom     | Stainless steel bottom (screwed)  |
| Crown           | Screwed                           |
| Clasp           | Folding clasp                     |
| Lighting        | Luminous hands / Luminous indexes |
| Water resistant | 20 ATM                            |