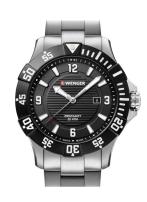

https://www.dialando.lv/

| PRODUCT INFORMATION |                             |
|---------------------|-----------------------------|
| EAN                 | 7611160093837               |
| Gender              | Men                         |
| Brand               | Wenger                      |
| Collection          | Seaforce Diver 200M - 43 mm |
| Warranty [vears]    | 2                           |

| PRODUCT EXECUTION |                               |
|-------------------|-------------------------------|
| Display Type      | Analogue                      |
| Movement type     | Quartz (Battery)              |
| Movement Name     | 515 / Ronda                   |
| Functions         | Second / Hour / Date / Minute |

| MEASURES                      |     |
|-------------------------------|-----|
| Case width [mm]               | 43  |
| Case thickness [mm]           | 12  |
| Lug width [mm]                | 22  |
| Max. wrist circumference [mm] | 210 |

| MATERIAL & COLOUR  |                                     |
|--------------------|-------------------------------------|
| Strap Material     | Stainless steel                     |
| Strap Colour       | Silver                              |
| Case Material      | Stainless steel                     |
| Case Colour        | Black / Silver                      |
| Case Surface       | Matted                              |
| Colour of the dial | Black                               |
| Glass              | Mineral glass with sapphire coating |

| DETAILS         |                                   |
|-----------------|-----------------------------------|
| Bezel           | Rotatable / Left side             |
| Case Bottom     | Stainless steel bottom (screwed)  |
| Crown           | Screwed                           |
| Clasp           | Folding clasp                     |
| Lighting        | Luminous hands / Luminous indexes |
| Water resistant | 20 ATM                            |