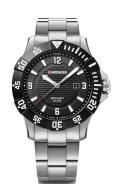

https://www.dialando.lv/

| PRODUCT INFORMATION |                             |
|---------------------|-----------------------------|
| EAN                 | 7611160093837               |
| Gender              | Men                         |
| Brand               | Wenger                      |
| Collection          | Seaforce Diver 200M - 43 mm |
| Warranty [vears]    | 2                           |

| PRODUCT EXECUTION |                               |
|-------------------|-------------------------------|
| Display Type      | Analogue                      |
| Movement type     | Quartz (Battery)              |
| Movement Name     | 515 / Ronda                   |
| Functions         | Second / Hour / Date / Minute |

| MEASURES                      |     |
|-------------------------------|-----|
| Case width [mm]               | 43  |
| Case thickness [mm]           | 12  |
| Lug width [mm]                | 22  |
| Max. wrist circumference [mm] | 210 |

| MATERIAL & COLOUR  |                                     |
|--------------------|-------------------------------------|
| Strap Material     | Stainless steel                     |
| Strap Colour       | Silver                              |
| Case Material      | Stainless steel                     |
| Case Colour        | Black / Silver                      |
| Case Surface       | Matted                              |
| Colour of the dial | Black                               |
| Glass              | Mineral glass with sapphire coating |

| DETAILS         |                                   |
|-----------------|-----------------------------------|
| Bezel           | Rotatable / Left side             |
| Case Bottom     | Stainless steel bottom (screwed)  |
| Crown           | Screwed                           |
| Clasp           | Folding clasp                     |
| Lighting        | Luminous hands / Luminous indexes |
| Water resistant | 20 ATM                            |