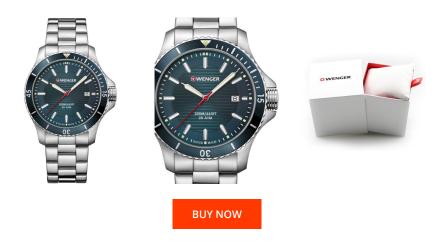

## Wenger men's watch 01.0641.129 Specifications

This document contains all the specifications for the Wenger Seaforce 01.0641.129 men's watch. We at the DIALANDO® watch store offer a large selection of authentic watches from the best watch brands in the world.

https://www.dialando.lv/

| PRODUCT INFORMATION |               |  |
|---------------------|---------------|--|
| EAN                 | 7630000731517 |  |
| Gender              | Men           |  |
| Brand               | Wenger        |  |
| Collection          | Seaforce      |  |
| Warranty [years]    | 2             |  |

| PRODUCT EXECUTION |                               |
|-------------------|-------------------------------|
| Display Type      | Analogue                      |
| Movement type     | Quartz (Battery)              |
| Movement Name     | Ronda / 515                   |
| Functions         | Second / Minute / Date / Hour |

| MEASURES                      |     |  |
|-------------------------------|-----|--|
| Case width [mm]               | 43  |  |
| Case thickness [mm]           | 12  |  |
| Lug width [mm]                | 22  |  |
| Max. wrist circumference [mm] | 220 |  |

| MATERIAL & COLOUR  |                   |
|--------------------|-------------------|
| Strap Material     | Stainless steel   |
| Strap Colour       | Silver            |
| Case Material      | Stainless steel   |
| Case Colour        | Silver            |
| Case Surface       | Polished / Matted |
| Colour of the dial | Green             |
| Glass              | Sapphire glass    |

| DETAILS         |                                   |
|-----------------|-----------------------------------|
| Bezel           | Left side / Rotatable             |
| Case Bottom     | Stainless steel bottom (screwed)  |
| Crown           | Screwed                           |
| Clasp           | Folding clasp                     |
| Lighting        | Luminous hands / Luminous indexes |
| Water resistant | 20 ATM                            |