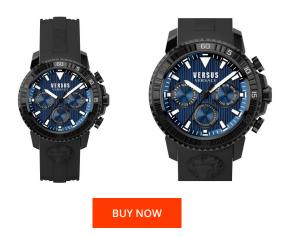

## Versus Versace men's watch S30060017 Specifications

This document contains all the specifications for the Versus by Versace S30060017 men's watch. We at the DIALANDO<sup>®</sup> watch store offer a large selection of authentic watches from the best watch brands in the world. https://www.dialando.lv/

| PRODUCT INFORMATIO | NN NN            |
|--------------------|------------------|
| EAN                | 7630030520273    |
| Gender             | Men              |
| Brand              | Versus Versace   |
| Collection         | Aberdeen         |
| Warranty [years]   | 2                |
| PRODUCT EXECUTION  |                  |
| Display Type       | Analogue         |
| Movement type      | Quartz (Battery) |
| Functions          | Date / Date      |
| MEASURES           |                  |

| MATERIAL & COLOUR  |                 |
|--------------------|-----------------|
| Strap Material     | Silicone        |
| Strap Colour       | Black           |
| Case Material      | Stainless steel |
| Colour of the dial | Blue            |
| Glass              | Mineral glass   |
| DETAILS            |                 |
| Clasp              | Pin buckle      |