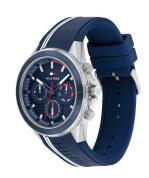

| Strap Material     | Silicone                       |
|--------------------|--------------------------------|
| Strap Colour       | Blue                           |
| Case Material      | Stainless steel                |
| Case Colour        | Silver                         |
| Case Surface       | Polished / Matted              |
| Colour of the dial | Blue                           |
| Glass              | Mineral glass / Hardened glass |
| DETAILS            |                                |

| PRODUCT EXECUTION |                                               |
|-------------------|-----------------------------------------------|
| Disale. Tues      | Analogue                                      |
| Display Type      | Analogue                                      |
| **                | 0 (0 (0 ()                                    |
| Movement type     | Quartz (Battery)                              |
| E                 | D. /D. / 2411 / 5 / / // / / / /              |
| Functions         | Day / Date / 24-Hour / Second / Minute / Hour |
|                   |                                               |