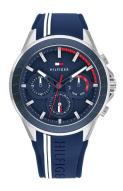

## Tommy Hilfiger men's watch 1791859 Specifications

**BUY NOW** 

This document contains all the specifications for the Tommy Hilfiger Sport 1791859 men's watch. We at the DIALANDO® watch store offer a large selection of authentic watches from the best watch brands in the world.

| Strap Material     | Silicone                       |
|--------------------|--------------------------------|
| Strap Colour       | Blue                           |
| Case Material      | Stainless steel                |
| Case Colour        | Silver                         |
| Case Surface       | Polished / Matted              |
| Colour of the dial | Blue                           |
| Glass              | Mineral glass / Hardened glass |
| DETAILS            |                                |

| PRODUCT EXECUTION |                                               |
|-------------------|-----------------------------------------------|
| Disale. Tues      | Analogue                                      |
| Display Type      | Analogue                                      |
| **                | 0 (0 (0 ()                                    |
| Movement type     | Quartz (Battery)                              |
| E                 | D. /D. / 2411 / 5 / / // / / / /              |
| Functions         | Day / Date / 24-Hour / Second / Minute / Hour |
|                   |                                               |