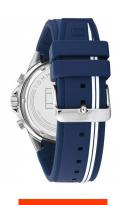

| Strap Material     | Silicone                       |
|--------------------|--------------------------------|
| Strap Colour       | Blue                           |
| Case Material      | Stainless steel                |
| Case Colour        | Silver                         |
| Case Surface       | Polished / Matted              |
| Colour of the dial | Blue                           |
| Glass              | Mineral glass / Hardened glass |
| DETAILS            |                                |

| DETAILS         |                                  |
|-----------------|----------------------------------|
| Bezel           | Fixed                            |
| Case Bottom     | Screwed / Stainless steel bottom |
| Clasp           | Buckle                           |
| Water resistant | 5 ATM                            |