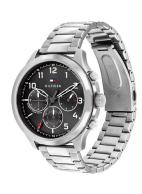

| Strap Material     | Stainless steel                |
|--------------------|--------------------------------|
| Strap Colour       | Silver                         |
| Case Material      | Stainless steel                |
| Case Colour        | Silver                         |
| Case Surface       | Polished / Matted              |
| Colour of the dial | Black                          |
| Glass              | Mineral glass / Hardened glass |
|                    |                                |
| DETAILS            |                                |

| PRODUCT EXECUTION |                                               |
|-------------------|-----------------------------------------------|
| Display Type      | Analogue                                      |
| Movement type     | Quartz (Battery)                              |
| Functions         | Minute / Hour / Day / Date / 24-Hour / Second |