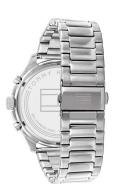

| DETAILS         |                                  |
|-----------------|----------------------------------|
| Bezel           | Fixed                            |
| Case Bottom     | Stainless steel bottom / Screwed |
| Clasp           | Folding clasp                    |
| Water resistant | 5 ATM                            |