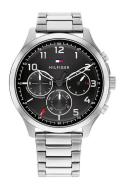

## Tommy Hilfiger men's watch 1791852 Specifications

**BUY NOW** 

This document contains all the specifications for the Tommy Hilfiger Asher 1791852 men's watch. We at the DIALANDO® watch store offer a large selection of authentic watches from the best watch brands in the world.

| Strap Material     | Stainless steel                |
|--------------------|--------------------------------|
| Strap Colour       | Silver                         |
| Case Material      | Stainless steel                |
| Case Colour        | Silver                         |
| Case Surface       | Polished / Matted              |
| Colour of the dial | Black                          |
| Glass              | Mineral glass / Hardened glass |
|                    |                                |
| DETAILS            |                                |

| PRODUCT EXECUTION |                                               |
|-------------------|-----------------------------------------------|
| Display Type      | Analogue                                      |
| Movement type     | Quartz (Battery)                              |
| Functions         | Minute / Hour / Day / Date / 24-Hour / Second |