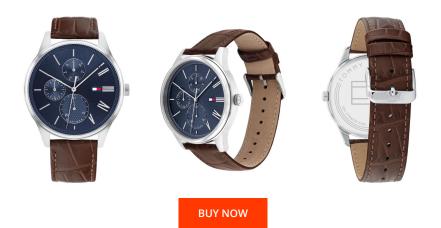

## Tommy Hilfiger men's watch 1791847 Specifications

This document contains all the specifications for the Tommy Hilfiger Classic 1791847 men's watch. We at the DIALANDO<sup>®</sup> watch store offer a large selection of authentic watches from the best watch brands in the world. https://www.dialando.lv/

| PRODUCT INFORMATION | l             |
|---------------------|---------------|
| EAN                 | 7613272426169 |
| Gender              | Men           |
|                     |               |

| MATERIAL & COLOUR  |                                           |
|--------------------|-------------------------------------------|
| Strap Material     | Calf leather                              |
| Strap Colour       | Brown                                     |
| Case Material      | Stainless steel                           |
| Case Colour        | Silver                                    |
| Case Surface       | Polished / Matted                         |
| Colour of the dial | Blue                                      |
| Glass              | Mineral glass / Hardened glass            |
| DETAILS            |                                           |
| Bezel              |                                           |
| Bezei              | Fixed                                     |
| Case Bottom        | Fixed<br>Stainless steel bottom / Pressed |
|                    |                                           |

| PRODUCT EXECUTION |                                               |
|-------------------|-----------------------------------------------|
| Display Type      | Analogue                                      |
| Movement type     | Quartz (Battery)                              |
| Functions         | Date / 24-Hour / Second / Minute / Hour / Day |