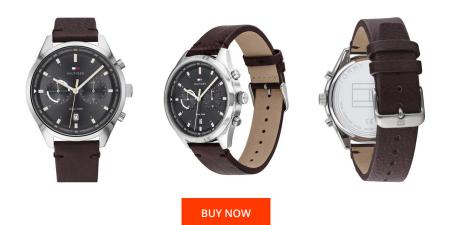

## Tommy Hilfiger men's watch 1791729 Specifications

This document contains all the specifications for the Tommy Hilfiger Casual 1791729 men's watch. We at the DIALANDO<sup>®</sup> watch store offer a large selection of authentic watches from the best watch brands in the world. https://www.dialando.lv/

| PRODUCT INFORMATION |               |
|---------------------|---------------|
| EAN                 | 7613272379380 |
| Gender              | Men           |
| Warranty [years]    | 2             |

| MATERIAL & COLOUR  |                                  |
|--------------------|----------------------------------|
| Strap Material     | Calf leather                     |
| Strap Colour       | Brown                            |
| Case Material      | Stainless steel                  |
| Case Colour        | Silver                           |
| Case Surface       | Polished                         |
| Colour of the dial | Grey                             |
| Glass              | Mineral glass / Hardened glass   |
| DETAILS            |                                  |
| Bezel              | Fixed                            |
| Case Bottom        | Stainless steel bottom / Pressed |
| Clasp              | Buckle                           |
| Water resistant    | 5 ATM                            |

| PRODUCT EXECUTION |                                                               |
|-------------------|---------------------------------------------------------------|
| Display Type      | Analogue                                                      |
| Movement type     | Quartz (Battery)                                              |
| Functions         | Second time zone / 24-Hour / Second / Minute /<br>Hour / Date |