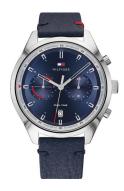

## Tommy Hilfiger men's watch 1791728 Specifications

**BUY NOW** 

This document contains all the specifications for the Tommy Hilfiger Casual 1791728 men's watch. We at the DIALANDO® watch store offer a large selection of authentic watches from the best watch brands in the world.

| MATERIAL & COLOUR  |                                  |
|--------------------|----------------------------------|
| Strap Material     | Calf leather                     |
| Strap Colour       | Blue                             |
| Case Material      | Stainless steel                  |
| Case Colour        | Silver                           |
| Case Surface       | Polished                         |
| Colour of the dial | Blue                             |
| Glass              | Mineral glass / Hardened glass   |
| DETAILS            |                                  |
| Bezel              | Fixed                            |
| Case Bottom        | Stainless steel bottom / Pressed |
| Clasp              | Buckle                           |
| Water resistant    | 5 ATM                            |