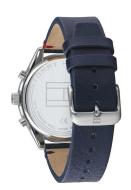

| MATERIAL & COLOUR  |                                  |
|--------------------|----------------------------------|
| Strap Material     | Calf leather                     |
| Strap Colour       | Blue                             |
| Case Material      | Stainless steel                  |
| Case Colour        | Silver                           |
| Case Surface       | Polished                         |
| Colour of the dial | Blue                             |
| Glass              | Mineral glass / Hardened glass   |
| DETAILS            |                                  |
| Bezel              | Fixed                            |
| Case Bottom        | Stainless steel bottom / Pressed |
| Clasp              | Buckle                           |
| Water resistant    | 5 ATM                            |