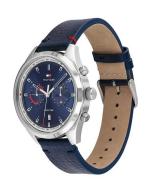

## Tommy Hilfiger men's watch 1791728 Specifications

**BUY NOW** 

This document contains all the specifications for the Tommy Hilfiger Casual 1791728 men's watch. We at the DIALANDO® watch store offer a large selection of authentic watches from the best watch brands in the world.

| MATERIAL & COLOUR  |                                  |
|--------------------|----------------------------------|
| Strap Material     | Calf leather                     |
| Strap Colour       | Blue                             |
| Case Material      | Stainless steel                  |
| Case Colour        | Silver                           |
| Case Surface       | Polished                         |
| Colour of the dial | Blue                             |
| Glass              | Mineral glass / Hardened glass   |
| DETAILS            |                                  |
| Bezel              | Fixed                            |
| Case Bottom        | Stainless steel bottom / Pressed |
| Clasp              | Buckle                           |
| Water resistant    | 5 ATM                            |