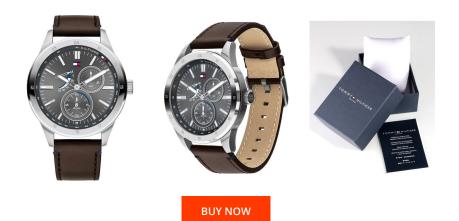

## Tommy Hilfiger men's watch 1791637 Specifications

This document contains all the specifications for the Tommy Hilfiger Austin 1791637 men's watch. We at the DIALANDO<sup>®</sup> watch store offer a large selection of authentic watches from the best watch brands in the world. https://www.dialando.lv/

| PRODUCT INFORMATION |               |
|---------------------|---------------|
| EAN                 | 7613272358217 |
| Gender              | Men           |
| Warranty [years]    | 2             |

| MATERIAL & COLOUR       |                                           |
|-------------------------|-------------------------------------------|
| Strap Material          | Calf leather                              |
| Strap Colour            | Brown                                     |
| Case Material           | Stainless steel                           |
| Case Colour             | Silver                                    |
| Case Surface            | Matted / Polished                         |
| Colour of the dial      | Grey                                      |
| Glass                   | Hardened glass / Mineral glass            |
|                         |                                           |
| DETAILS                 |                                           |
| <b>DETAILS</b><br>Bezel | Fixed                                     |
|                         | Fixed<br>Stainless steel bottom / Screwed |
| Bezel                   |                                           |
| Bezel<br>Case Bottom    | Stainless steel bottom / Screwed          |