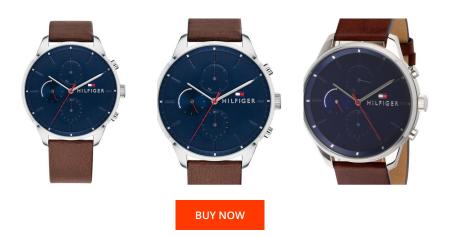

## Tommy Hilfiger men's watch 1791487 Specifications

This document contains all the specifications for the Tommy Hilfiger Dane 1791487 men's watch. We at the DIALANDO<sup>®</sup> watch store offer a large selection of authentic watches from the best watch brands in the world. https://www.dialando.lv/

| MATERIAL & COLOUR       |                                           |
|-------------------------|-------------------------------------------|
| Strap Material          | Real leather                              |
| Strap Colour            | Brown                                     |
| Case Material           | Stainless steel                           |
| Case Colour             | Silver                                    |
| Case Surface            | Matted / Polished                         |
| Colour of the dial      | Blue                                      |
| Glass                   | Mineral glass                             |
|                         |                                           |
| DETAILS                 |                                           |
| <b>DETAILS</b><br>Bezel | Fixed                                     |
|                         | Fixed<br>Stainless steel bottom (screwed) |
| Bezel                   |                                           |