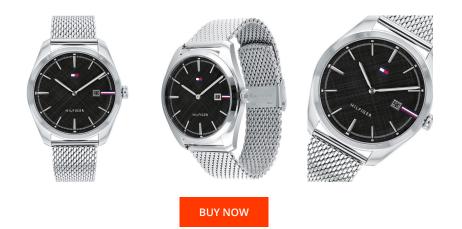

## Tommy Hilfiger men's watch 1710425 Specifications

This document contains all the specifications for the Tommy Hilfiger Theo 1710425 men's watch. We at the DIALANDO<sup>®</sup> watch store offer a large selection of authentic watches from the best watch brands in the world. https://www.dialando.lv/

| PRODUCT INFORMATION |                      |  | MATERIAL & COLOUR  |                                  |
|---------------------|----------------------|--|--------------------|----------------------------------|
| EAN                 | 7613272414708        |  | Strap Material     | Stainless steel                  |
| Gender              | Men                  |  | Strap Colour       | Silver                           |
| Warranty [years]    | 2                    |  | Case Material      | Stainless steel                  |
|                     |                      |  | Case Colour        | Silver                           |
|                     |                      |  | Case Surface       | Polished / Matted                |
|                     |                      |  | Colour of the dial | Black                            |
|                     |                      |  | Glass              | Mineral glass / Hardened glass   |
|                     |                      |  |                    |                                  |
| PRODUCT EXECUTION   |                      |  | DETAILS            |                                  |
| Display Type        | Analogue             |  | Bezel              | Fixed                            |
| Movement type       | Quartz (Battery)     |  | Case Bottom        | Screwed / Stainless steel bottom |
| Functions           | Minute / Hour / Date |  | Clasp              | Clip clasp                       |
|                     |                      |  | Water resistant    | 5 ATM                            |
|                     |                      |  |                    |                                  |
|                     |                      |  |                    |                                  |