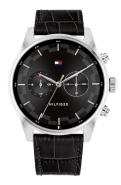

## Tommy Hilfiger men's watch 1710424 Specifications

**BUY NOW** 

This document contains all the specifications for the Tommy Hilfiger Dressed Up 1710424 men's watch. We at the DIALANDO® watch store offer a large selection of authentic watches from the best watch brands in the world.

| Stainless steel                        |
|----------------------------------------|
| Silver                                 |
| Polished / Matted                      |
| Black                                  |
| Mineral glass / Hardened glass         |
|                                        |
|                                        |
| Fixed                                  |
| Fixed Stainless steel bottom / Pressed |
|                                        |
|                                        |

Calf leather

Black

| PRODUCT EXECUTION   |                                                        |
|---------------------|--------------------------------------------------------|
| Display Type        | Analogue                                               |
| Movement type       | Quartz (Battery)                                       |
| Functions           | Minute / Hour / Second time zone / 24-Hour /<br>Second |
| MEASURES            |                                                        |
| Case width [mm]     | 44                                                     |
| Case thickness [mm] | 11                                                     |