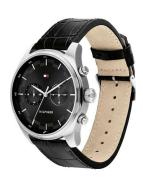

## Tommy Hilfiger men's watch 1710424 Specifications

**BUY NOW** 

This document contains all the specifications for the Tommy Hilfiger Dressed Up 1710424 men's watch. We at the DIALANDO® watch store offer a large selection of authentic watches from the best watch brands in the world.

| Stainless steel                        |
|----------------------------------------|
| Silver                                 |
| Polished / Matted                      |
| Black                                  |
| Mineral glass / Hardened glass         |
|                                        |
|                                        |
| Fixed                                  |
| Fixed Stainless steel bottom / Pressed |
|                                        |
|                                        |

Calf leather

Black

| PRODUCT EXECUTION   |                                                        |
|---------------------|--------------------------------------------------------|
| Display Type        | Analogue                                               |
| Movement type       | Quartz (Battery)                                       |
| Functions           | Minute / Hour / Second time zone / 24-Hour /<br>Second |
| MEASURES            |                                                        |
| Case width [mm]     | 44                                                     |
| Case thickness [mm] | 11                                                     |