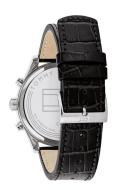

## Tommy Hilfiger men's watch 1710424 Specifications

**BUY NOW** 

This document contains all the specifications for the Tommy Hilfiger Dressed Up 1710424 men's watch. We at the DIALANDO® watch store offer a large selection of authentic watches from the best watch brands in the world.

| Stainless steel                        |
|----------------------------------------|
| Silver                                 |
| Polished / Matted                      |
| Black                                  |
| Mineral glass / Hardened glass         |
|                                        |
|                                        |
| Fixed                                  |
| Fixed Stainless steel bottom / Pressed |
|                                        |
|                                        |

Calf leather

Black

| PRODUCT EXECUTION   |                                                        |
|---------------------|--------------------------------------------------------|
| Display Type        | Analogue                                               |
| Movement type       | Quartz (Battery)                                       |
| Functions           | Minute / Hour / Second time zone / 24-Hour /<br>Second |
| MEASURES            |                                                        |
| Case width [mm]     | 44                                                     |
| Case thickness [mm] | 11                                                     |