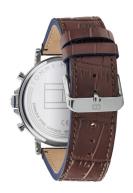

| MEASURES            |    |  |  |  |
|---------------------|----|--|--|--|
| Case width [mm]     | 44 |  |  |  |
| Case thickness [mm] | 10 |  |  |  |

| MATERIAL & COLOUR  |                                |
|--------------------|--------------------------------|
| Strap Material     | Calf leather                   |
| Strap Colour       | Brown                          |
| Case Material      | Stainless steel                |
| Case Colour        | Silver                         |
| Case Surface       | Polished / Matted              |
| Colour of the dial | Grey                           |
| Glass              | Mineral glass / Hardened glass |
|                    |                                |
| DETAILS            |                                |
| Bezel              | Fixed                          |

| DETAILS         |                                  |
|-----------------|----------------------------------|
| Bezel           | Fixed                            |
| Case Bottom     | Stainless steel bottom / Pressed |
| Clasp           | Buckle                           |
| Water resistant | 5 ATM                            |