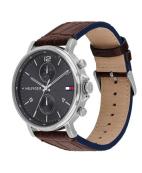

## Tommy Hilfiger men's watch 1710416 Specifications

**BUY NOW** 

This document contains all the specifications for the Tommy Hilfiger Daniel 1710416 men's watch. We at the DIALANDO® watch store offer a large selection of authentic watches from the best watch brands in the world.

| MEASURES            |    |  |  |  |
|---------------------|----|--|--|--|
| Case width [mm]     | 44 |  |  |  |
| Case thickness [mm] | 10 |  |  |  |

| MATERIAL & COLOUR  |                                |
|--------------------|--------------------------------|
| Strap Material     | Calf leather                   |
| Strap Colour       | Brown                          |
| Case Material      | Stainless steel                |
| Case Colour        | Silver                         |
| Case Surface       | Polished / Matted              |
| Colour of the dial | Grey                           |
| Glass              | Mineral glass / Hardened glass |
|                    |                                |
| DETAILS            |                                |
| Bezel              | Fixed                          |

| DETAILS         |                                  |
|-----------------|----------------------------------|
| Bezel           | Fixed                            |
| Case Bottom     | Stainless steel bottom / Pressed |
| Clasp           | Buckle                           |
| Water resistant | 5 ATM                            |