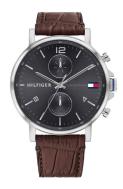

## Tommy Hilfiger men's watch 1710416 Specifications

**BUY NOW** 

This document contains all the specifications for the Tommy Hilfiger Daniel 1710416 men's watch. We at the DIALANDO® watch store offer a large selection of authentic watches from the best watch brands in the world.

| MEASURES            |    |  |  |  |
|---------------------|----|--|--|--|
| Case width [mm]     | 44 |  |  |  |
| Case thickness [mm] | 10 |  |  |  |

| MATERIAL & COLOUR  |                                |
|--------------------|--------------------------------|
| Strap Material     | Calf leather                   |
| Strap Colour       | Brown                          |
| Case Material      | Stainless steel                |
| Case Colour        | Silver                         |
| Case Surface       | Polished / Matted              |
| Colour of the dial | Grey                           |
| Glass              | Mineral glass / Hardened glass |
|                    |                                |
| DETAILS            |                                |
| Bezel              | Fixed                          |

| DETAILS         |                                  |
|-----------------|----------------------------------|
| Bezel           | Fixed                            |
| Case Bottom     | Stainless steel bottom / Pressed |
| Clasp           | Buckle                           |
| Water resistant | 5 ATM                            |