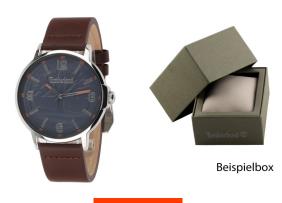

## Timberland men's watch TBL16011JYS.03 Specifications

**BUY NOW** 

This document contains all the specifications for the Timberland Glencove TBL16011JYS.03 men's watch. We at the DIALANDO® watch store offer a large selection of authentic watches from the best watch brands in the world.

| MATERIAL & COLOUR  |                                  |
|--------------------|----------------------------------|
| Strap Material     | Real leather                     |
| Strap Colour       | Brown                            |
| Case Material      | Stainless steel                  |
| Case Colour        | Silver                           |
| Case Surface       | Polished / Matted                |
| Colour of the dial | Blue                             |
| Glass              | Mineral glass                    |
|                    |                                  |
| DETAILS            |                                  |
| Bezel              | Fixed                            |
| Case Bottom        | Stainless steel bottom (pressed) |
| Clasp              | Pin buckle                       |