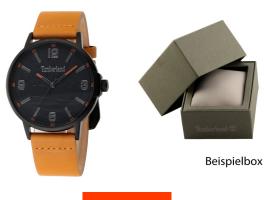

## Timberland men's watch TBL16011JYB.02 Specifications

**BUY NOW** 

This document contains all the specifications for the Timberland Glencove TBL16011JYB.02 men's watch. We at the DIALANDO® watch store offer a large selection of authentic watches from the best watch brands in the world.

| MATERIAL & COLOUR  |                   |
|--------------------|-------------------|
| Strap Material     | Real leather      |
| Strap Colour       | Brown             |
| Case Material      | Stainless steel   |
| Case Colour        | Black             |
| Case Surface       | Polished / Matted |
| Colour of the dial | Black             |
| Glass              | Mineral glass     |
|                    |                   |
| DETAILS            |                   |
| Pozol              | Fived             |

| DETAILS         |                                  |
|-----------------|----------------------------------|
| Bezel           | Fixed                            |
| Case Bottom     | Stainless steel bottom (pressed) |
| Clasp           | Pin buckle                       |
| Water resistant | 3 ATM                            |