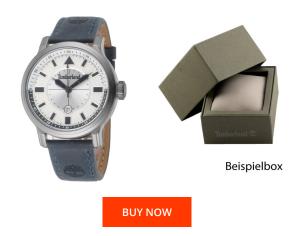

## Timberland men's watch TBL16006JYU.04 Specifications

This document contains all the specifications for the Timberland Woodmont TBL16006JYU.04 men's watch. We at the DIALANDO<sup>®</sup> watch store offer a large selection of authentic watches from the best watch brands in the world. https://www.dialando.lv/

| PRODUCT INFORMATION |               |
|---------------------|---------------|
| EAN                 | 4895220916783 |
| Gender              | Men           |
| Brand               | Timberland    |
| Collection          | Woodmont      |
| Warranty [years]    | 2             |

| MATERIAL & COLOUR  |                                  |
|--------------------|----------------------------------|
| Strap Material     | Real leather                     |
| Strap Colour       | Blue                             |
| Case Material      | Stainless steel                  |
| Case Colour        | Silver                           |
| Case Surface       | Polished / Matted                |
| Colour of the dial | Grey                             |
| Glass              | Mineral glass                    |
|                    |                                  |
| DETAILS            |                                  |
| Bezel              | Fixed                            |
| Case Bottom        | Stainless steel bottom (screwed) |
| Clasp              | Pin buckle                       |
| Water resistant    | 5 ATM                            |
|                    |                                  |

| PRODUCT EXECUTION |                               |  |
|-------------------|-------------------------------|--|
| Display Type      | Analogue                      |  |
| Movement type     | Quartz (Battery)              |  |
| Functions         | Minute / Date / Hour / Second |  |