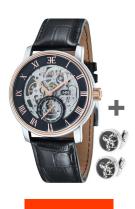

## Thomas Earnshaw men's watch ES-8041-04-Set-Cufflinks Specifications

**BUY NOW** 

This document contains all the specifications for the Thomas Earnshaw Westminster Autom. - Geschenkset ES-8041-04-Set-Cufflinks men's watch. We at the DIALANDO® watch store offer a large selection of authentic watches from the best watch brands in the world. https://www.dialando.lv/

Clasp Water resistant

| PRODUCT INFORMATION |                               |
|---------------------|-------------------------------|
| EAN                 | 4260510495970                 |
| Gender              | Men                           |
| Brand               | Thomas Earnshaw               |
| Collection          | Westminster Autom Geschenkset |
| Warranty [years]    | 2                             |

| PRODUCT EXECUTION |                        |
|-------------------|------------------------|
| Display Type      | Analogue               |
| Movement type     | Automatic              |
| Functions         | Hour / Second / Minute |

| MEASURES                      |     |
|-------------------------------|-----|
| Case width [mm]               | 42  |
| Case thickness [mm]           | 12  |
| Lug width [mm]                | 22  |
| Max. wrist circumference [mm] | 230 |

| MATERIAL & COLOUR  |                        |
|--------------------|------------------------|
| Strap Material     | Real leather           |
| Strap Colour       | Black                  |
| Case Material      | Stainless steel        |
| Case Colour        | Silver / Rose gold     |
| Case Surface       | Polished               |
| Colour of the dial | Black                  |
| Glass              | Mineral glass          |
| DETAILS            |                        |
| Bezel              | Fixed                  |
| Case Bottom        | Glass bottom (screwed) |

Pin buckle

5 ATM