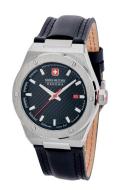

## Swiss Military Hanowa men's watch SMWGB2101601 Specifications

**BUY NOW** 

This document contains all the specifications for the Swiss Military Hanowa SMWGB2101601 men's watch. We at the DIALANDO® watch store offer a large selection of authentic watches from the best watch brands in the world.

| MATERIAL & COLOUR    |                |
|----------------------|----------------|
| Strap Material       | Real leather   |
| Strap Colour         | Black          |
| Colour of the dial   | Black          |
| Glass                | Sapphire glass |
|                      |                |
| DETAILS              |                |
| <b>DETAILS</b> Clasp | Buckle         |