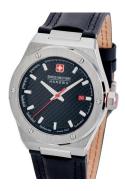

## Swiss Military Hanowa men's watch SMWGB2101601 Specifications

**BUY NOW** 

This document contains all the specifications for the Swiss Military Hanowa SMWGB2101601 men's watch. We at the DIALANDO® watch store offer a large selection of authentic watches from the best watch brands in the world.

| MATERIAL & COLOUR    |                |
|----------------------|----------------|
| Strap Material       | Real leather   |
| Strap Colour         | Black          |
| Colour of the dial   | Black          |
| Glass                | Sapphire glass |
|                      |                |
| DETAILS              |                |
| <b>DETAILS</b> Clasp | Buckle         |