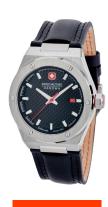

## Swiss Military Hanowa men's watch SMWGB2101601 Specifications

**BUY NOW** 

This document contains all the specifications for the Swiss Military Hanowa SMWGB2101601 men's watch. We at the DIALANDO® watch store offer a large selection of authentic watches from the best watch brands in the world.

| MATERIAL & COLOUR    |                |
|----------------------|----------------|
| Strap Material       | Real leather   |
| Strap Colour         | Black          |
| Colour of the dial   | Black          |
| Glass                | Sapphire glass |
|                      |                |
| DETAILS              |                |
| <b>DETAILS</b> Clasp | Buckle         |