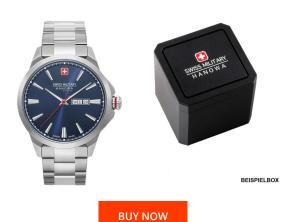

## **DIALANDO**°

Swiss Military Hanowa men's watch 06-5346.04.003 Specifications

This document contains all the specifications for the Swiss Military Hanowa Day Date Classic 06-5346.04.003 men's watch. We at the DIALANDO® watch store offer a large selection of authentic watches from the best watch brands in the world. https://www.dialando.lv/

| PRODUCT INFORMATION |                       |  |
|---------------------|-----------------------|--|
| EAN                 | 7620958001640         |  |
| Gender              | Men                   |  |
| Brand               | Swiss Military Hanowa |  |
| Collection          | Day Date Classic      |  |
| Warranty [years]    | 2                     |  |

| MATERIAL & COLOUR  |                   |
|--------------------|-------------------|
| Strap Material     | Stainless steel   |
| Strap Colour       | Silver            |
| Case Material      | Stainless steel   |
| Case Colour        | Silver            |
| Case Surface       | Polished / Matted |
| Colour of the dial | Blue              |
| Glass              | Sapphire glass    |
|                    |                   |
| DETAILS            |                   |