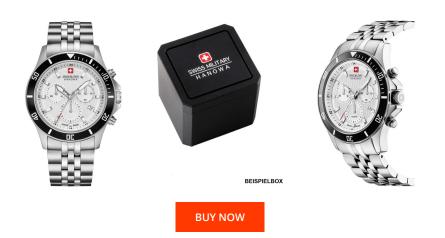

## Swiss Military Hanowa men's watch 06-5331.04.001 Specifications

This document contains all the specifications for the Swiss Military Hanowa 06-5331.04.001 men's watch. We at the DIALANDO<sup>®</sup> watch store offer a large selection of authentic watches from the best watch brands in the world. https://www.dialando.lv/

MATERIAL & COLOUR

| PRODUCT INFORMATION |                       |
|---------------------|-----------------------|
| EAN                 | 7620958000636         |
| Gender              | Men                   |
| Brand               | Swiss Military Hanowa |
| Collection          | Flagship Chrono II    |
| Warranty [years]    | 2                     |

| Strap MaterialStainless steelStrap ColourSilverCase MaterialStainless steelCase ColourSilverCase SurfaceMatted / PolishedColour of the dialWhiteGlassSapphire glassDETAILSFixedCase BottomStainless steel bottom (screwed)ClaspFolding claspLightingLuminous indexes / Luminous handsWater resistant10 ATM |                               |                                                   |
|------------------------------------------------------------------------------------------------------------------------------------------------------------------------------------------------------------------------------------------------------------------------------------------------------------|-------------------------------|---------------------------------------------------|
| Case MaterialStainless steelCase ColourSilverCase SurfaceMatted / PolishedColour of the dialWhiteGlassSapphire glassDETAILSFixedCase BottomStainless steel bottom (screwed)ClaspFolding claspLightingLuminous indexes / Luminous hands                                                                     | Strap Material                | Stainless steel                                   |
| Case ColourSilverCase SurfaceMatted / PolishedColour of the dialWhiteGlassSapphire glassDETAILSFixedCase BottomStainless steel bottom (screwed)ClaspFolding claspLightingLuminous indexes / Luminous hands                                                                                                 | Strap Colour                  | Silver                                            |
| Case SurfaceMatted / PolishedColour of the dialWhiteGlassSapphire glassDETAILSFixedGase BottomStainless steel bottom (screwed)ClaspFolding claspLightingLuminous indexes / Luminous hands                                                                                                                  | Case Material                 | Stainless steel                                   |
| Colour of the dialWhiteGlassSapphire glassDETAILSFixedGase BottomStainless steel bottom (screwed)ClaspFolding claspLightingLuminous indexes / Luminous hands                                                                                                                                               | Case Colour                   | Silver                                            |
| GlassSapphire glassDETAILSBezelFixedCase BottomStainless steel bottom (screwed)ClaspFolding claspLightingLuminous indexes / Luminous hands                                                                                                                                                                 | Case Surface                  | Matted / Polished                                 |
| DETAILS   Bezel Fixed   Case Bottom Stainless steel bottom (screwed)   Clasp Folding clasp   Lighting Luminous indexes / Luminous hands                                                                                                                                                                    | Colour of the dial            | White                                             |
| BezelFixedCase BottomStainless steel bottom (screwed)ClaspFolding claspLightingLuminous indexes / Luminous hands                                                                                                                                                                                           | Glass                         | Sapphire glass                                    |
| Case Bottom Stainless steel bottom (screwed)   Clasp Folding clasp   Lighting Luminous indexes / Luminous hands                                                                                                                                                                                            |                               |                                                   |
| Clasp Folding clasp   Lighting Luminous indexes / Luminous hands                                                                                                                                                                                                                                           | DETAILS                       |                                                   |
| Lighting Luminous indexes / Luminous hands                                                                                                                                                                                                                                                                 |                               | Fixed                                             |
|                                                                                                                                                                                                                                                                                                            | Bezel                         |                                                   |
| Water resistant 10 ATM                                                                                                                                                                                                                                                                                     | Bezel<br>Case Bottom          | Stainless steel bottom (screwed)                  |
|                                                                                                                                                                                                                                                                                                            | Bezel<br>Case Bottom<br>Clasp | Stainless steel bottom (screwed)<br>Folding clasp |