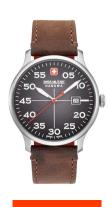

## Swiss Military Hanowa men's watch 06-4326.04.009 Specifications

BEISPIELBOX

**BUY NOW** 

This document contains all the specifications for the Swiss Military Hanowa 06-4326.04.009 men's watch. We at the DIALANDO® watch store offer a large selection of authentic watches from the best watch brands in the world.

| PRODUCT EXECUTION |                               |
|-------------------|-------------------------------|
| Display Type      | Analogue                      |
| Movement type     | Quartz (Battery)              |
| Functions         | Hour / Date / Second / Minute |

| MEASURES            |    |
|---------------------|----|
| Case width [mm]     | 42 |
| Case thickness [mm] | 9  |

| MATERIAL & COLOUR  |                                          |
|--------------------|------------------------------------------|
| Strap Material     | Calf leather                             |
| Strap Colour       | Brown                                    |
| Case Material      | Stainless steel                          |
| Case Colour        | Silver                                   |
| Case Surface       | Polished / Matted                        |
| Colour of the dial | Brown                                    |
| Glass              | Sapphire glass / Anti-reflective coating |
|                    |                                          |
| DETAILS            |                                          |
| D I                | Ethia d                                  |

| DETAILS         |                                  |
|-----------------|----------------------------------|
| Bezel           | Fixed                            |
| Case Bottom     | Stainless steel bottom / Pressed |
| Clasp           | Buckle                           |
| Lighting        | Luminous hands                   |
| Water resistant | 5 ATM                            |