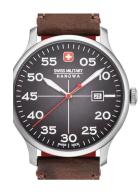

## Swiss Military Hanowa men's watch 06-4326.04.009 Specifications

BEISPIELBOX

**BUY NOW** 

This document contains all the specifications for the Swiss Military Hanowa 06-4326.04.009 men's watch. We at the DIALANDO® watch store offer a large selection of authentic watches from the best watch brands in the world.

| PRODUCT EXECUTION |                               |
|-------------------|-------------------------------|
| Display Type      | Analogue                      |
| Movement type     | Quartz (Battery)              |
| Functions         | Hour / Date / Second / Minute |

| MEASURES            |    |
|---------------------|----|
| Case width [mm]     | 42 |
| Case thickness [mm] | 9  |

| MATERIAL & COLOUR  |                                          |
|--------------------|------------------------------------------|
| Strap Material     | Calf leather                             |
| Strap Colour       | Brown                                    |
| Case Material      | Stainless steel                          |
| Case Colour        | Silver                                   |
| Case Surface       | Polished / Matted                        |
| Colour of the dial | Brown                                    |
| Glass              | Sapphire glass / Anti-reflective coating |
|                    |                                          |
| DETAILS            |                                          |
| D I                | Ethia d                                  |

| DETAILS         |                                  |
|-----------------|----------------------------------|
| Bezel           | Fixed                            |
| Case Bottom     | Stainless steel bottom / Pressed |
| Clasp           | Buckle                           |
| Lighting        | Luminous hands                   |
| Water resistant | 5 ATM                            |