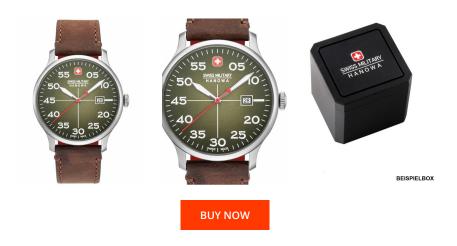

## Swiss Military Hanowa men's watch 06-4326.04.006 Specifications

This document contains all the specifications for the Swiss Military Hanowa 06-4326.04.006 men's watch. We at the DIALANDO® watch store offer a large selection of authentic watches from the best watch brands in the world.

https://www.dialando.lv/

| PRODUCT INFORMATION |                       |
|---------------------|-----------------------|
| EAN                 | 7612657096614         |
| Gender              | Men                   |
| Brand               | Swiss Military Hanowa |
| Collection          | Active Duty           |
| Warranty [years]    | 2                     |

| PRODUCT EXECUTION |                               |
|-------------------|-------------------------------|
| Display Type      | Analogue                      |
| Movement type     | Quartz (Battery)              |
| Movement Name     | 515.SW / Ronda                |
| Functions         | Hour / Second / Minute / Date |

| MEASURES                      |     |
|-------------------------------|-----|
| Case width [mm]               | 43  |
| Case thickness [mm]           | 9   |
| Lug width [mm]                | 22  |
| Max. wrist circumference [mm] | 220 |

| MATERIAL & COLOUR  |                                      |
|--------------------|--------------------------------------|
| Strap Material     | Real leather                         |
| Strap Colour       | Brown                                |
| Case Material      | Stainless steel                      |
| Case Colour        | Silver                               |
| Case Surface       | Matted                               |
| Colour of the dial | Green                                |
| Glass              | Sapphire glass                       |
| DETAILS            |                                      |
| Bezel              | Fixed                                |
| Company Della com  | Curtal and a laboratory (a constant) |

| DETAILS         |                                   |
|-----------------|-----------------------------------|
| Bezel           | Fixed                             |
| Case Bottom     | Stainless steel bottom (pressed)  |
| Clasp           | Pin buckle                        |
| Lighting        | Luminous indexes / Luminous hands |
| Water resistant | 5 ATM                             |