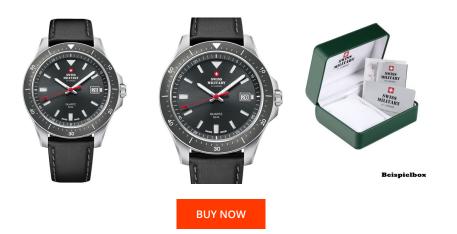

| PRODUCT INFORMATION |                          |  |
|---------------------|--------------------------|--|
| EAN                 | 7630019146555            |  |
| Gender              | Men                      |  |
| Brand               | Swiss Military by Chrono |  |
| Collection          | Herren Quarz 42 mm       |  |
| Warranty [years]    | 5                        |  |

| MATERIAL & COLOUR  |                                   |
|--------------------|-----------------------------------|
| Strap Material     | Real leather                      |
| Strap Colour       | Black / Grey                      |
| Case Material      | Stainless steel                   |
| Case Colour        | Silver                            |
| Case Surface       | Matted                            |
| Colour of the dial | Grey                              |
| Glass              | Mineral glass                     |
|                    |                                   |
| DETAILS            |                                   |
| Bezel              | Fixed                             |
| Case Bottom        | Stainless steel bottom (screwed)  |
| Clasp              | Pin buckle                        |
| Lighting           | Luminous hands / Luminous indexes |
| Water resistant    | 5 ATM                             |

| PRODUCT EXECUTION |                               |
|-------------------|-------------------------------|
| Display Type      | Analogue                      |
| Movement type     | Quartz (Battery)              |
| Movement Name     | ETA / Swiss Made              |
| Functions         | Hour / Second / Minute / Date |