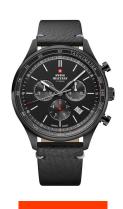

## **DIALANDO**°

Swiss Military by Chrono men's watch SM34081.10 Specifications

**BUY NOW** 

This document contains all the specifications for the Swiss Military by Chrono - Chronograph SM34081.10 men's watch. We at the DIALANDO® watch store offer a large selection of authentic watches from the best watch brands in the world. https://www.dialando.lv/

| MATERIAL & COLOUR  |                                     |
|--------------------|-------------------------------------|
| Strap Material     | Real leather                        |
| Strap Colour       | Black                               |
| Case Material      | Stainless steel                     |
| Case Colour        | Black                               |
| Case Surface       | Polished / Matted                   |
| Colour of the dial | Black                               |
| Glass              | Mineral glass with sapphire coating |
| DETAILS            |                                     |

| DETAILS         |                                   |
|-----------------|-----------------------------------|
| Bezel           | Fixed                             |
| Case Bottom     | Stainless steel bottom (screwed)  |
| Clasp           | Pin buckle                        |
| Lighting        | Luminous hands / Luminous indexes |
| Water resistant | 10 ATM                            |