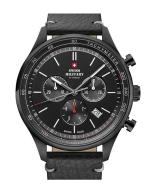

## **DIALANDO**°

Swiss Military by Chrono men's watch SM34081.10 Specifications

**BUY NOW** 

This document contains all the specifications for the Swiss Military by Chrono - Chronograph SM34081.10 men's watch. We at the DIALANDO® watch store offer a large selection of authentic watches from the best watch brands in the world. https://www.dialando.lv/

| MATERIAL & COLOUR  |                                     |
|--------------------|-------------------------------------|
| Strap Material     | Real leather                        |
| Strap Colour       | Black                               |
| Case Material      | Stainless steel                     |
| Case Colour        | Black                               |
| Case Surface       | Polished / Matted                   |
| Colour of the dial | Black                               |
| Glass              | Mineral glass with sapphire coating |
| DETAILS            |                                     |

| DETAILS         |                                   |
|-----------------|-----------------------------------|
| Bezel           | Fixed                             |
| Case Bottom     | Stainless steel bottom (screwed)  |
| Clasp           | Pin buckle                        |
| Lighting        | Luminous hands / Luminous indexes |
| Water resistant | 10 ATM                            |