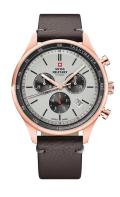

## Swiss Military by Chrono men's watch SM34081.09 Specifications

**BUY NOW** 

This document contains all the specifications for the Swiss Military by Chrono - Chronograph SM34081.09 men's watch. We at the DIALANDO® watch store offer a large selection of authentic watches from the best watch brands in the world.

| MATERIAL & COLOUR  |                                     |
|--------------------|-------------------------------------|
| Strap Material     | Real leather                        |
| Strap Colour       | Grey                                |
| Case Material      | Stainless steel                     |
| Case Colour        | Rose gold                           |
| Case Surface       | Matted / Polished                   |
| Colour of the dial | Grey                                |
| Glass              | Mineral glass with sapphire coating |
| DETAILS            |                                     |

| DETAILS         |                                   |
|-----------------|-----------------------------------|
| Bezel           | Fixed                             |
| Case Bottom     | Stainless steel bottom (screwed)  |
| Clasp           | Pin buckle                        |
| Lighting        | Luminous hands / Luminous indexes |
| Water resistant | 10 ATM                            |