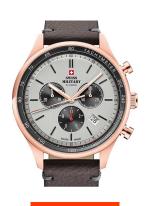

## Swiss Military by Chrono men's watch SM34081.09 Specifications

**BUY NOW** 

This document contains all the specifications for the Swiss Military by Chrono - Chronograph SM34081.09 men's watch. We at the DIALANDO® watch store offer a large selection of authentic watches from the best watch brands in the world.

| MATERIAL & COLOUR  |                                     |
|--------------------|-------------------------------------|
| Strap Material     | Real leather                        |
| Strap Colour       | Grey                                |
| Case Material      | Stainless steel                     |
| Case Colour        | Rose gold                           |
| Case Surface       | Matted / Polished                   |
| Colour of the dial | Grey                                |
| Glass              | Mineral glass with sapphire coating |
| DETAILS            |                                     |

| DETAILS         |                                   |
|-----------------|-----------------------------------|
| Bezel           | Fixed                             |
| Case Bottom     | Stainless steel bottom (screwed)  |
| Clasp           | Pin buckle                        |
| Lighting        | Luminous hands / Luminous indexes |
| Water resistant | 10 ATM                            |