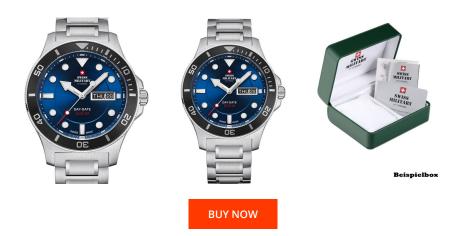

## Swiss Military by Chrono men's watch SM34068.13 Specifications

This document contains all the specifications for the Swiss Military by Chrono Day-Date SM34068.13 men's watch. We at the DIALANDO<sup>®</sup> watch store offer a large selection of authentic watches from the best watch brands in the world. https://www.dialando.lv/

MATERIAL & COLOUR

| PRODUCT INFORMATION |                          |  |
|---------------------|--------------------------|--|
| EAN                 | 7630019147996            |  |
| Gender              | Men                      |  |
| Brand               | Swiss Military by Chrono |  |
| Collection          | Day-Date 42 mm           |  |
| Warranty [years]    | 5                        |  |

| Strap Material          | Stainless steel                           |
|-------------------------|-------------------------------------------|
| Strap Colour            | Silver                                    |
| Case Material           | Stainless steel                           |
| Case Colour             | Silver                                    |
| Case Surface            | Matted                                    |
| Colour of the dial      | Blue                                      |
| Glass                   | Mineral glass with sapphire coating       |
|                         |                                           |
| DETAILS                 |                                           |
| <b>DETAILS</b><br>Bezel | Fixed                                     |
|                         | Fixed<br>Stainless steel bottom (screwed) |
| Bezel                   |                                           |
| Bezel<br>Case Bottom    | Stainless steel bottom (screwed)          |