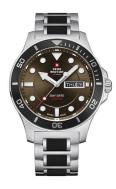

| MATERIAL & COLOUR  |                   |
|--------------------|-------------------|
| Strap Material     | Stainless steel   |
| Strap Colour       | Silver            |
| Case Material      | Stainless steel   |
| Case Colour        | Silver            |
| Case Surface       | Polished / Matted |
| Colour of the dial | Brown             |
| Glass              | Sapphire glass    |

| DETAILS         |                                   |
|-----------------|-----------------------------------|
| Bezel           | Fixed                             |
| Case Bottom     | Stainless steel bottom (screwed)  |
| Crown           | Screwed                           |
| Clasp           | Folding clasp                     |
| Lighting        | Luminous hands / Luminous indexes |
| Water resistant | 20 ATM                            |