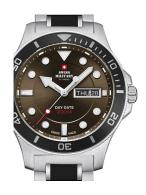

| PRODUCT EXECUTION |                                                 |
|-------------------|-------------------------------------------------|
| Display Type      | Analogue                                        |
| Movement type     | Quartz (Battery)                                |
| Movement Name     | 955.122 / ETA                                   |
| Functions         | Day of the week / Hour / Second / Minute / Date |

| MATERIAL & COLOUR  |                   |
|--------------------|-------------------|
| Strap Material     | Stainless steel   |
| Strap Colour       | Silver            |
| Case Material      | Stainless steel   |
| Case Colour        | Silver            |
| Case Surface       | Polished / Matted |
| Colour of the dial | Brown             |
| Glass              | Sapphire glass    |