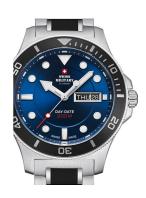

| PRODUCT EXECUTION |                                                 |
|-------------------|-------------------------------------------------|
| Display Type      | Analogue                                        |
| Movement type     | Quartz (Battery)                                |
| Movement Name     | 955.122 / ETA                                   |
| Functions         | Day of the week / Hour / Second / Minute / Date |

| MATERIAL & COLOUR  |                   |
|--------------------|-------------------|
| Strap Material     | Stainless steel   |
| Strap Colour       | Silver            |
| Case Material      | Stainless steel   |
| Case Colour        | Silver            |
| Case Surface       | Polished / Matted |
| Colour of the dial | Blue              |
| Glass              | Sapphire glass    |

| DETAILS         |                                   |
|-----------------|-----------------------------------|
| Bezel           | Fixed                             |
| Case Bottom     | Stainless steel bottom (screwed)  |
| Crown           | Screwed                           |
| Clasp           | Folding clasp                     |
| Lighting        | Luminous hands / Luminous indexes |
| Water resistant | 20 ATM                            |