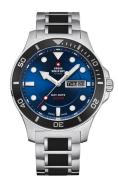

| MATERIAL & COLOUR  |                   |
|--------------------|-------------------|
| Strap Material     | Stainless steel   |
| Strap Colour       | Silver            |
| Case Material      | Stainless steel   |
| Case Colour        | Silver            |
| Case Surface       | Polished / Matted |
| Colour of the dial | Blue              |
| Glass              | Sapphire glass    |

| DETAILS         |                                   |
|-----------------|-----------------------------------|
| Bezel           | Fixed                             |
| Case Bottom     | Stainless steel bottom (screwed)  |
| Crown           | Screwed                           |
| Clasp           | Folding clasp                     |
| Lighting        | Luminous hands / Luminous indexes |
| Water resistant | 20 ATM                            |