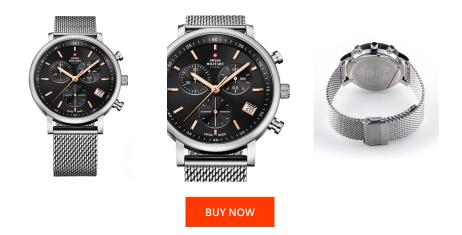

> MATERIAL & COLOUR Strap Material

| PRODUCT INFORMATION |                          |  |
|---------------------|--------------------------|--|
| EAN                 | 7630019129190            |  |
| Gender              | Men                      |  |
| Brand               | Swiss Military by Chrono |  |
| Collection          | Chronograph              |  |
| Warranty [years]    | 5                        |  |

| Strap Colour                  | Silver                                      |
|-------------------------------|---------------------------------------------|
| Case Material                 | Stainless steel                             |
| Case Colour                   | Silver                                      |
| Case Surface                  | Matted                                      |
| Colour of the dial            | Black                                       |
| Glass                         | Sapphire glass                              |
|                               |                                             |
| DETAILS                       |                                             |
| DETAILS<br>Bezel              | Fixed                                       |
|                               | Fixed<br>Stainless steel bottom (screwed)   |
| Bezel                         |                                             |
| Bezel<br>Case Bottom          | Stainless steel bottom (screwed)            |
| Bezel<br>Case Bottom<br>Clasp | Stainless steel bottom (screwed) Pin buckle |

Stainless steel

| Display Type  | Analogue                                    |
|---------------|---------------------------------------------|
| Movement type | Quartz (Battery)                            |
| Movement Name | G10.212 / ETA                               |
| Functions     | Hour / Second / Minute / Date / Chronograph |