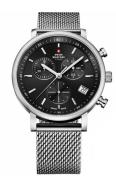

## Swiss Military by Chrono men's watch SM34058.01 Specifications

**BUY NOW** 

This document contains all the specifications for the Swiss Military by Chrono SM34058.01 men's watch. We at the DIALANDO® watch store offer a large selection of authentic watches from the best watch brands in the world.

| PRODUCT EXECUTION |                                             |
|-------------------|---------------------------------------------|
| Display Type      | Analogue                                    |
| Movement type     | Quartz (Battery)                            |
| Movement Name     | G10.212 / ETA                               |
| Functions         | Date / Chronograph / Hour / Second / Minute |

| MEASURES                      |     |
|-------------------------------|-----|
| Case width [mm]               | 42  |
| Case thickness [mm]           | 11  |
| Lug width [mm]                | 20  |
| Max. wrist circumference [mm] | 220 |

| MATERIAL & COLOUR  |                 |
|--------------------|-----------------|
| Strap Material     | Stainless steel |
| Strap Colour       | Silver          |
| Case Material      | Stainless steel |
| Case Colour        | Silver          |
| Case Surface       | Matted          |
| Colour of the dial | Black           |
| Glass              | Sapphire glass  |
| DETAILS            |                 |

| DETAILS         |                                  |
|-----------------|----------------------------------|
| Bezel           | Fixed                            |
| Case Bottom     | Stainless steel bottom (screwed) |
| Clasp           | Pin buckle                       |
| Lighting        | Luminous hands                   |
| Water resistant | 10 ATM                           |