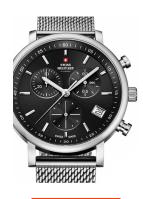

## Swiss Military by Chrono men's watch SM34058.01 Specifications

**BUY NOW** 

This document contains all the specifications for the Swiss Military by Chrono SM34058.01 men's watch. We at the DIALANDO® watch store offer a large selection of authentic watches from the best watch brands in the world.

| PRODUCT EXECUTION |                                             |
|-------------------|---------------------------------------------|
| Display Type      | Analogue                                    |
| Movement type     | Quartz (Battery)                            |
| Movement Name     | G10.212 / ETA                               |
| Functions         | Date / Chronograph / Hour / Second / Minute |

| MEASURES                      |     |
|-------------------------------|-----|
| Case width [mm]               | 42  |
| Case thickness [mm]           | 11  |
| Lug width [mm]                | 20  |
| Max. wrist circumference [mm] | 220 |

| MATERIAL & COLOUR  |                 |
|--------------------|-----------------|
| Strap Material     | Stainless steel |
| Strap Colour       | Silver          |
| Case Material      | Stainless steel |
| Case Colour        | Silver          |
| Case Surface       | Matted          |
| Colour of the dial | Black           |
| Glass              | Sapphire glass  |
| DETAILS            |                 |

| DETAILS         |                                  |
|-----------------|----------------------------------|
| Bezel           | Fixed                            |
| Case Bottom     | Stainless steel bottom (screwed) |
| Clasp           | Pin buckle                       |
| Lighting        | Luminous hands                   |
| Water resistant | 10 ATM                           |