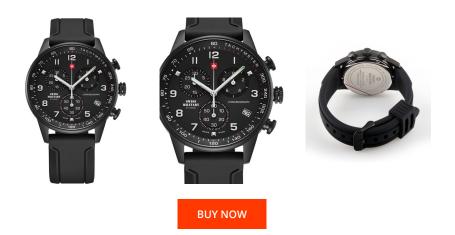

MATERIAL & COLOUR

| PRODUCT INFORMATION |                          |
|---------------------|--------------------------|
| EAN                 | 7630019106634            |
| Gender              | Men                      |
| Brand               | Swiss Military by Chrono |
| Collection          | Chronograph              |
| Warranty [years]    | 5                        |

| Strap Material       | Silicone                                       |
|----------------------|------------------------------------------------|
| Strap Colour         | Black                                          |
| Case Material        | Stainless steel                                |
| Case Colour          | Black                                          |
| Case Surface         | Matted                                         |
| Colour of the dial   | Black                                          |
| Glass                | Sapphire glass                                 |
| DETAILS              |                                                |
| Bezel                | Fixed                                          |
| 6 D                  |                                                |
| Case Bottom          | Stainless steel bottom (screwed)               |
| Case Bottom<br>Clasp | Stainless steel bottom (screwed)<br>Pin buckle |
|                      |                                                |

## PRODUCT EXECUTION

| Display Type  | Analogue                                    |
|---------------|---------------------------------------------|
| Movement type | Quartz (Battery)                            |
| Movement Name | G10.212 / ETA                               |
| Functions     | Hour / Second / Minute / Date / Chronograph |