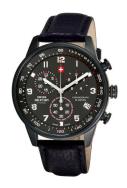

## **DIALANDO**°

Swiss Military by Chrono men's watch SM34012.08 Specifications

**BUY NOW** 

This document contains all the specifications for the Swiss Military by Chrono Chronograph SM34012.08 men's watch. We at the DIALANDO® watch store offer a large selection of authentic watches from the best watch brands in the world. https://www.dialando.lv/

| PRODUCT INFORMATION |                          |  |
|---------------------|--------------------------|--|
| EAN                 | 7630019106627            |  |
| Gender              | Men                      |  |
| Brand               | Swiss Military by Chrono |  |
| Collection          | Chronograph              |  |
| Warranty [years]    | 5                        |  |

| PRODUCT EXECUTION |                                             |
|-------------------|---------------------------------------------|
| Display Type      | Analogue                                    |
| Movement type     | Quartz (Battery)                            |
| Movement Name     | Swiss Made / G10.211 / ETA                  |
| Functions         | Hour / Minute / Second / Chronograph / Date |

| MEASURES                      |     |
|-------------------------------|-----|
| Case width [mm]               | 41  |
| Case thickness [mm]           | 12  |
| Lug width [mm]                | 20  |
| Max. wrist circumference [mm] | 220 |

| MATERIAL & COLOUR  |                 |
|--------------------|-----------------|
| Strap Material     | Real leather    |
| Strap Colour       | Black           |
| Case Material      | Stainless steel |
| Case Colour        | Black           |
| Case Surface       | Matted          |
| Colour of the dial | Black           |
| Glass              | Mineral glass   |
| DETAILS            |                 |

| DETAILS         |                                   |
|-----------------|-----------------------------------|
| Bezel           | Fixed                             |
| Case Bottom     | Stainless steel bottom (pressed)  |
| Clasp           | Pin buckle                        |
| Lighting        | Luminous hands / Luminous indexes |
| Water resistant | 5 ATM                             |